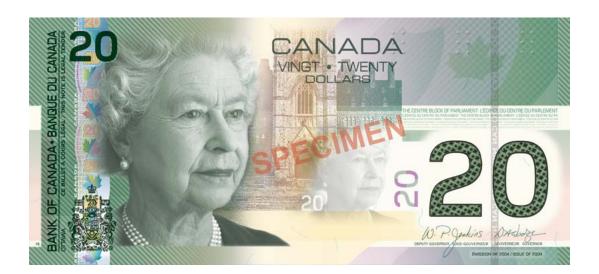

5) Circle and name two security features on the bank note below. (4 points)

a. \_\_\_\_\_\_ b. \_\_\_\_\_