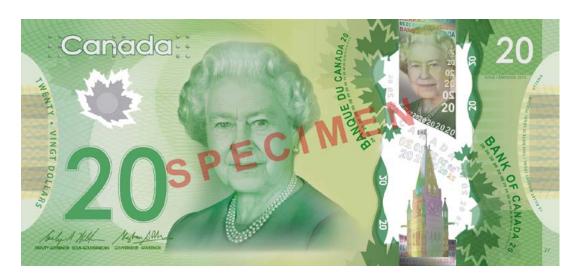

## 1) Look at the bank note below.

Circle and name three security features on this bank note. (6 points)

a. c.

| 2) What is the first action in the phrase that reminds you how to check security features? (2 points)  a. Tilt | <ul><li>3) What happens when you tilt a real polymer note? (2 points)</li><li>a. There are sharp colour changes in the metallic building.</li></ul> |
|----------------------------------------------------------------------------------------------------------------|-----------------------------------------------------------------------------------------------------------------------------------------------------|
| b. Look                                                                                                        | b. Colour appears in the frosted maple leaf window.                                                                                                 |
| c. Flip                                                                                                        | c. Colour appears on the large number.                                                                                                              |
| d. Feel                                                                                                        | d. There are sharp colour changes in the maple leaf border.                                                                                         |
|                                                                                                                | 4) The metallic portrait and building can be seen from both sides of a polymer note. (2 points)                                                     |
|                                                                                                                | a. True                                                                                                                                             |
|                                                                                                                | b. False                                                                                                                                            |